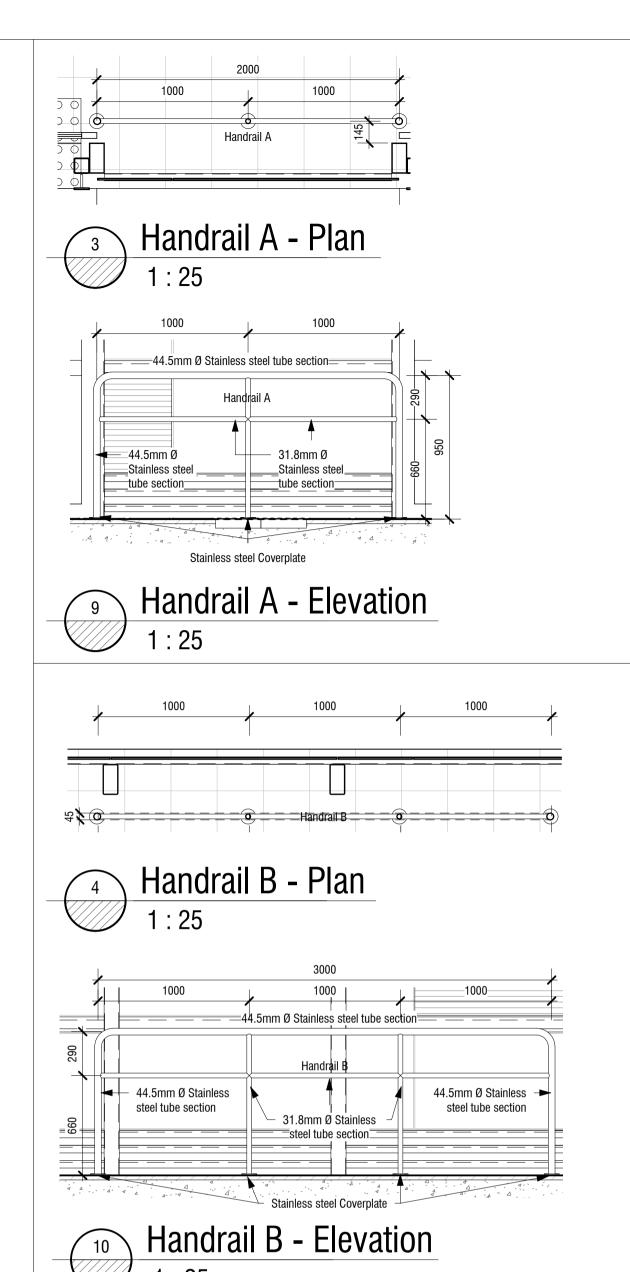

SACA MIArch(SA)

MArch(Prof) PrArch

MArch(Prof) PrArch

Nr. 24750198

Detail Kassel kerb

**ENGINEER:** 















Handrail C - Plan



Handrail C - Elevation



Handrail D - Plan



Handrail D - Elevation





## Handrail E - Elevation

tube section

tube section

## NOTE:

- The details on this sheet should be read in conjunction with the Tshwane Rapid Transport Station Design Manual.
- All discrepancies are to be reported to the architect for clarification.
- Refer to the design manual for fixed furniture items

## THIS DRAWING IS TO BE READ IN CONJUNCTION WITH THE LATEST VERSION OF THE SPECIFICATION DOCUMENT



Detail 7 - Fire Equipment

**GENERAL NOTES:** ALL MATERIALS AND CONSTRUCTION METHODS TO COMPLY WITH THE

NECCESARY THROUGH INCORRECT INTERPRETATION OF SUCH INFORMATION SHALL BE AT THE RISK OF THE CONTRACTOR. **COPYRIGHT ART. 21(1) 98/1978** 







| GLIENT NAME: