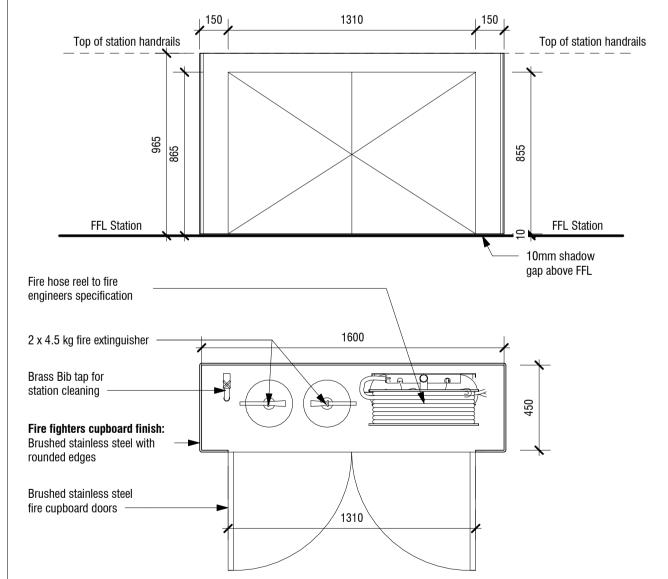

## THIS DRAWING IS TO BE READ IN CONJUNCTION WITH THE LATEST VERSION OF THE SPECIFICATION DOCUMENT

Detail 7 - Fire Equipment

**GENERAL NOTES:** ALL MATERIALS AND CONSTRUCTION METHODS TO COMPLY WITH THE

NECCESARY THROUGH INCORRECT INTERPRETATION OF SUCH INFORMATION SHALL BE AT THE RISK OF THE CONTRACTOR. **COPYRIGHT ART. 21(1) 98/1978** 