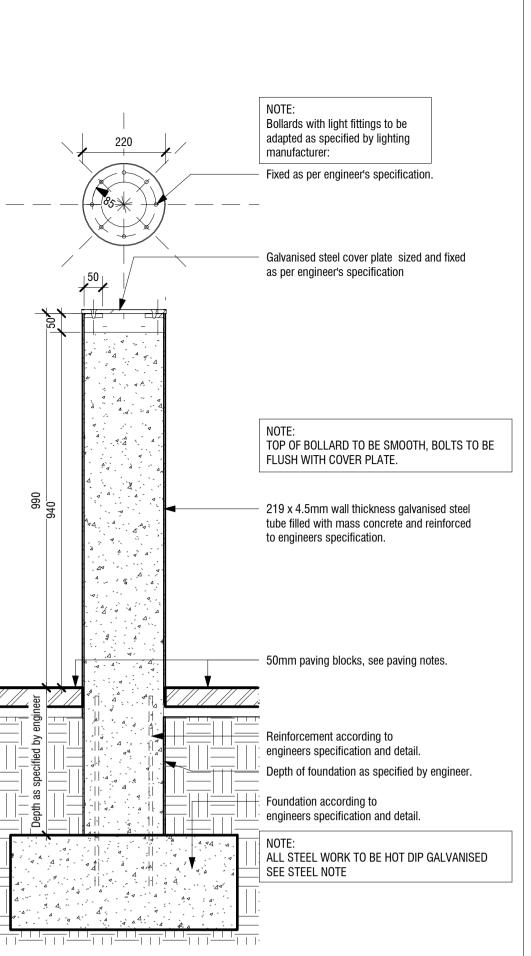

SACA MIArch(SA)

MArch(Prof) PrArch

MArch(Prof) PrArch

Nr. 24750198

Detail Kassel kerb

**ENGINEER:** 















Handrail C - Plan



Handrail C - Elevation



Handrail D - Plan



Handrail D - Elevation





## Handrail E - Elevation

tube section

tube section

## NOTE:

- The details on this sheet should be read in conjunction with the Tshwane Rapid Transport Station Design Manual.
- All discrepancies are to be reported to the architect for clarification.
- Refer to the design manual for fixed furniture items

## THIS DRAWING IS TO BE READ IN CONJUNCTION WITH THE LATEST VERSION OF THE SPECIFICATION DOCUMENT



Detail 7 - Fire Equipment

**GENERAL NOTES:** ALL MATERIALS AND CONSTRUCTION METHODS TO COMPLY WITH THE

NECCESARY THROUGH INCORRECT INTERPRETATION OF SUCH INFORMA