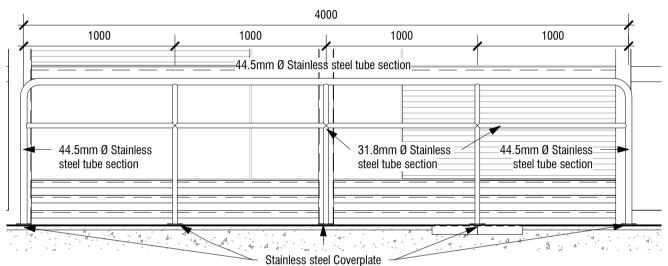

SACA MIArch(SA)

MArch(Prof) PrArch

MArch(Prof) PrArch

Nr. 24750198

Detail Kassel kerb

**ENGINEER:** 















Handrail C - Plan



Handrail C - Elevation



Handrail D - Plan



Handrail D - Elevation





## Handrail E - Elevation

tube section

tube section

## NOTE:

- The details on this sheet should be read in conjunction with the Tshwane Rapid Transport Station Design Manual.
- All discrepancies are to be reported to the architect for clarification.
- Refer to the design manual for fixed furniture items

## THIS DRAWING IS TO BE READ IN CONJUNCTION WITH THE LATEST VERSION OF THE SPECIFICATION DOCUMENT



Detail 7 - Fire Equipment

**GENERAL NOTES:** ALL MATERIALS AND CONSTRUCTION METHODS TO COMPLY WITH THE

NECCESARY THROUGH INCORRECT INTERPRETATION OF SUCH INFORMATION SHALL BE AT THE RISK OF THE CONTRACTOR. **COPYRIGHT ART. 21(1) 98/1978** 







| GLIENT NAME:                                    | PROJECT NAME:                                     | SHEET