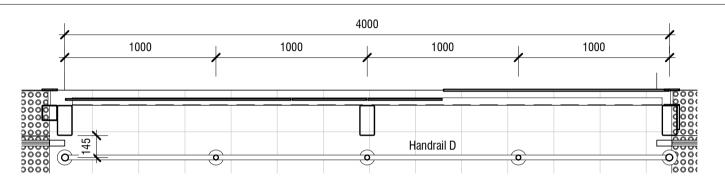

SACA MIArch(SA)

MArch(Prof) PrArch

MArch(Prof) PrArch

Nr. 24750198

Detail Kassel kerb

**ENGINEER:** 















Handrail C - Plan



Handrail C - Elevation



Handrail D - Plan



Handrail D - Elevation





## Handrail E - Elevation

tube section

tube section

## NOTE:

- The details on this sheet should be read in conjunction with the Tshwane Rapid Transport Station Design Manual.
- All discrepancies are to be reported to the architect for clarification.
- Refer to the design manual for fixed furniture items

## THIS DRAWING IS TO BE READ IN CONJUNCTION WITH THE LATEST VERSION OF THE SPECIFICATION DOCUMENT



Detail 7 - Fire Equipment

**GENERAL NOTES:** ALL MATERIALS AND CONSTRUCTION METHODS TO COMPLY WITH THE

NECCESARY THROUGH INCORRECT INTERPRETATION OF SUCH INFORMATION SHALL BE AT THE RISK OF THE CONTRACTOR. **COPYRIGHT ART. 21(1) 98/1978** 







| GLIENT NAME:                                    | PROJECT NAME: