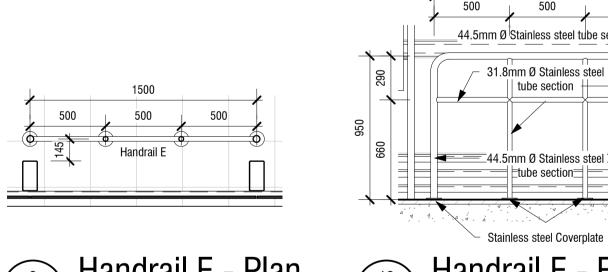

SACA MIArch(SA)

MArch(Prof) PrArch

MArch(Prof) PrArch

Nr. 24750198

Detail Kassel kerb

**ENGINEER:** 















Handrail C - Plan



Handrail C - Elevation



Handrail D - Plan



Handrail D - Elevation





## Handrail E - Elevation

tube section

tube section

## NOTE:

- The details on this sheet should be read in conjunction with the Tshwane Rapid Transport Station Design Manual.
- All discrepancies are to be reported to the architect for clarification.
- Refer to the design manual for fixed furniture items

## THIS DRAWING IS TO BE READ IN CONJUNCTION WITH THE LATEST VERSION OF THE SPECIFICATION DOCUMENT



Detail 7 - Fire Equipment

**GENERAL NOTES:** ALL MATERIALS AND CONSTRUCTION METHODS TO COMPLY WITH THE

NECCESARY THROUGH INCORRECT INTERPRETATION OF SUCH INFORMATION SHALL BE AT THE RISK OF THE CONTRACTOR. **COPYRIGHT ART. 21(1) 98/1978** 







| GLIENT NAME:                                    | PROJECT NAME:                                     | SHEET NUMBER:            |