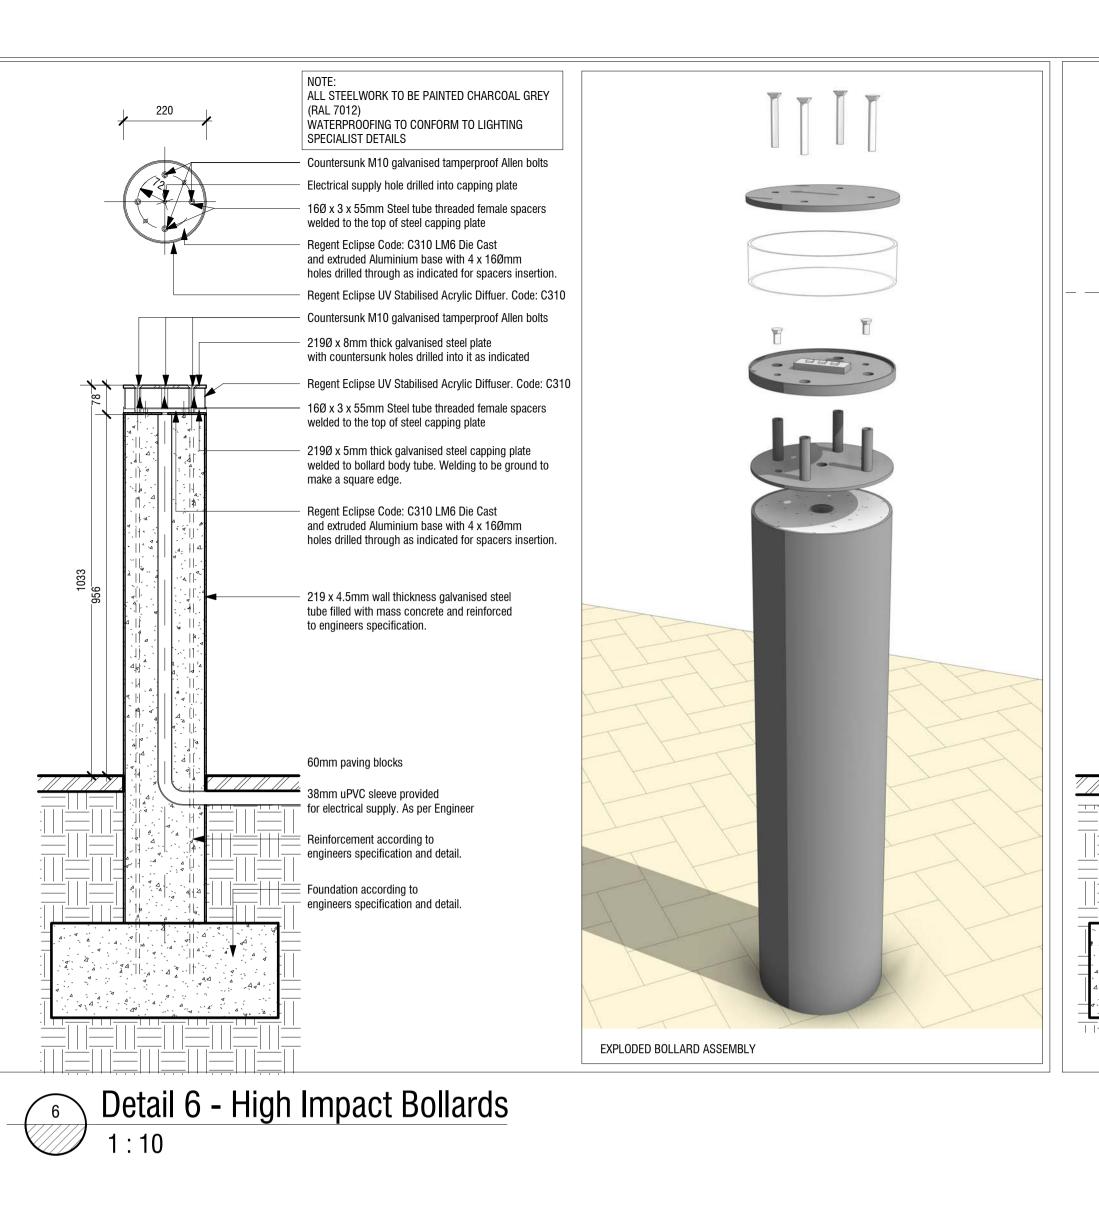

SACA MIArch(SA)

MArch(Prof) PrArch

MArch(Prof) PrArch

Nr. 24750198

Detail Kassel kerb

**ENGINEER:** 















Handrail C - Plan



Handrail C - Elevation



Handrail D - Plan



Handrail D - Elevation





## Handrail E - Elevation

tube section

tube section

## NOTE:

- The details on this sheet should be read in conjunction with the Tshwane Rapid Transport Station Design Manual.
- All discrepancies are to be reported to the architect for clarification.
- Refer to the design manual for fixed furniture items

## THIS DRAWING IS TO BE READ IN CONJUNCTION WITH THE LATEST VERSION OF THE SPECIFICATION DOCUMENT



Detail 7 - Fire Equipment

**GENERAL NOTES:** ALL MATERIALS AND CONSTRUCTION METHODS TO COMPLY WITH THE

NECCESARY THROUGH INCORRECT INTERPRETATION OF SUCH INFOR