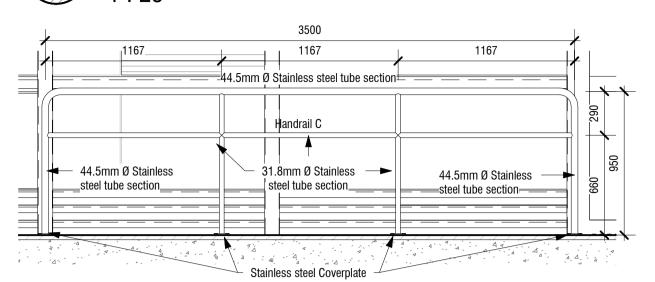

SACA MIArch(SA)

MArch(Prof) PrArch

MArch(Prof) PrArch

Nr. 24750198

Detail Kassel kerb

**ENGINEER:** 

Handrail C - Plan

Handrail C - Elevation