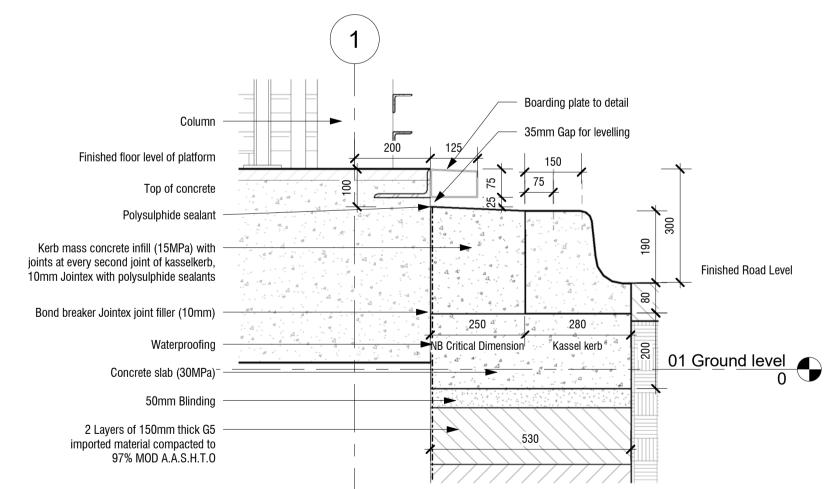

SACA MIArch(SA)

MArch(Prof) PrArch

MArch(Prof) PrArch

Nr. 24750198

Detail Kassel kerb

**ENGINEER:** 

Handrail C - Plan

Handrail C - Elevation