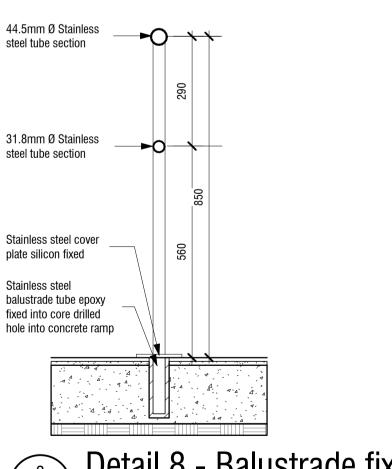

SACA MIArch(SA)

MArch(Prof) PrArch

MArch(Prof) PrArch

Nr. 24750198

Detail Kassel kerb

**ENGINEER:** 















Handrail C - Plan



Handrail C - Elevation



Handrail D - Plan



Handrail D - Elevation





## Handrail E - Elevation

tube section

tube section

## NOTE:

- The details on this sheet should be read in conjunction with the Tshwane Rapid Transport Station Design Manual.
- All discrepancies are to be reported to the architect for clarification.
- Refer to the design manual for fixed furniture items

## THIS DRAWING IS TO BE READ IN CONJUNCTION WITH THE LATEST VERSION OF THE SPECIFICATION DOCUMENT



Detail 7 - Fire Equipment

**GENERAL NOTES:** ALL MATERIALS AND CONSTRUCTION METHODS TO COMPLY WITH THE

NECCESARY THROUGH INCORRECT INTERPRETATION OF SUCH INFORMATION SHALL BE AT THE RISK OF THE CONTRACTOR. **COPYRIGHT ART. 21(1) 98/1978** 







| GLIENT NAME: